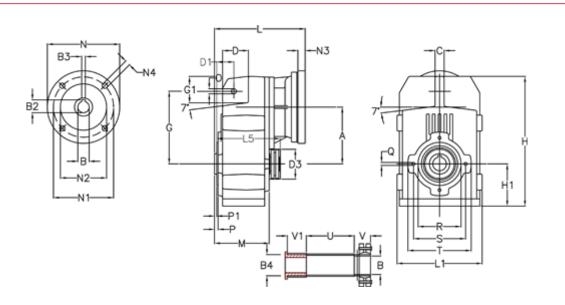

## **Measures**

| A = 211.30 | D1 = 65.0  | l5 = 222.0  | P1                                  | = 4.5    | V = 6  |
|------------|------------|-------------|-------------------------------------|----------|--------|
| B = 55     | d3 = 120   | M = 163.0   | Q                                   | = M12x19 | V1 = 5 |
| B1 = 24    | G = 278    | N = 200     | R                                   | = 180    |        |
| B2 = 27.3  | G1 = 105.5 | N1 = 165    | S                                   | = 215    |        |
| B3 = 8     | H = 479.0  | N2 = 130    | Т                                   | = 250    |        |
| B4 = 55    | H1 = 144.0 | N4 = M10x20 | Tightening torque Nm adapter bushin | ig = 6.0 |        |
| C = 20     | L = 287.5  | O = 22      | Tightening torque Nm shrink disc    | = 12.0   |        |
| D = 93.5   | L1 = 273   | P = 8.5     | U                                   | = 91.0   |        |
|            |            |             |                                     |          |        |